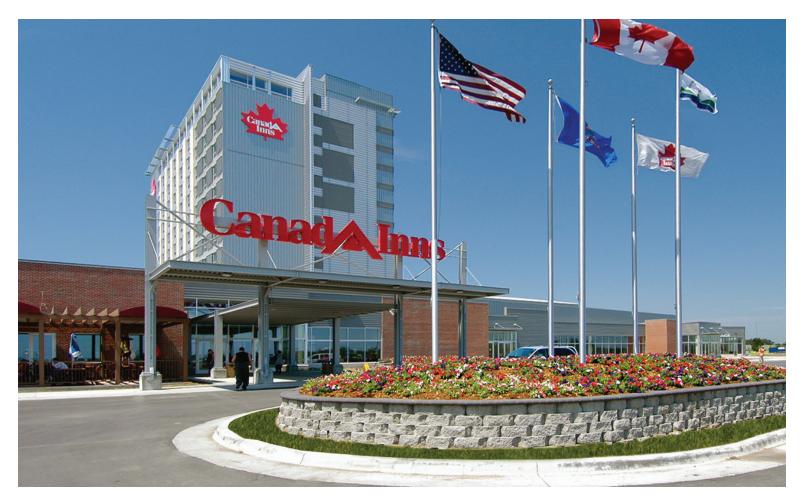

## CANAD INN DESTINATION CENTRE

GRAND FORKS, ND

Included in this structure are four eateries/bars, a 40,000 square foot indoor water park, and a small boutique casino. In addition, this center is connected to the Alerus Center (an indoor football stadium and conference center) making it truly a destination.

The 11-story build consists of precast concrete wall and deck system.

Single level areas of building surrounding the tower are constructed with structural steel and glulam framing, masonry bearing walls with a steel bar joist, and metal roof deck roof system.

Project Size: 220,000 SF Completion Date: 2006

Project Cost: \$35.9 Million

**Similar Projects:** 

Sky Dancer Casino and Resort

Seven Clans Casino

FNGINFFRING MINNEAPOLIS · CORONA

FARGO • SIOUX FALLS